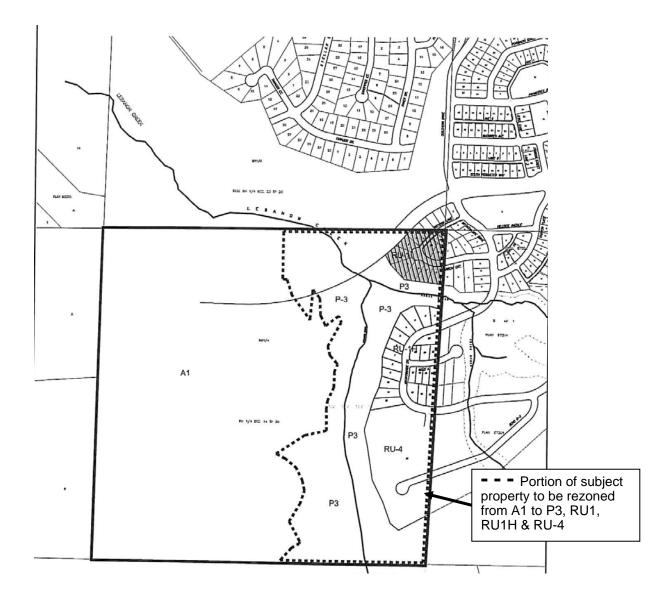

- THAT City of Kelowna Zoning Bylaw No. 8000 be amended by changing the zoning classification of a portion of the NW 1/4 of Sec. 14, Twp. 28, SDYD located on 5635 Chute Lake Road Kelowna, B.C., from the A1 – Agriculture 1 zone to the RU1 – Large Lot Housing, RU1(h) – Large Lot Housing (hillside) zone, RU4 – Low Density Cluster Housing and P3 – Parks and Open Space zone; as per Map "A" attached to and forming part of this Bylaw;
- 2. This bylaw shall come into full force and effect and is binding on all persons as and from the date of adoption.

Mayor

City Clerk

BYLAW - 10050 - Z07-0083

MAP "A"